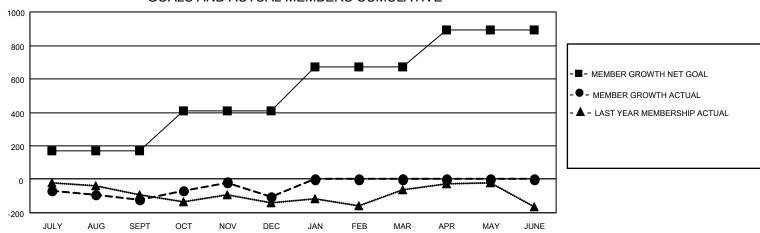

# Results as of: 12/31/2021 LOCATION: ONTARIO

| Members               |                   |               |                           |  |  |  |  |
|-----------------------|-------------------|---------------|---------------------------|--|--|--|--|
| RESULTS FOR 2021-2022 |                   |               |                           |  |  |  |  |
| QUARTER               | MEMBER GROWTH NET | MEMBER GROWTH | DROPPED                   |  |  |  |  |
|                       | GOAL              | ACTUAL        | MEMBERS ACTUAL            |  |  |  |  |
| JULY/AUG/SE           | PT 170            | 256           | (including transfers) 333 |  |  |  |  |
| OCT/NOV/DE            | 240               | 484           | 421                       |  |  |  |  |
| JAN/FEB/MAR           | 260               | 0             | 0                         |  |  |  |  |

### GOALS AND ACTUAL MEMBERS CUMULATIVE

| DROPPED CLUBS: 5 |     | 180 CLUBS OF 537 ADDED 1 OR<br>MORE NEW MEMBERS |                                   | GENDER DISTRIBUTION |  |
|------------------|-----|-------------------------------------------------|-----------------------------------|---------------------|--|
|                  |     | <u> </u>                                        | MALE                              | 8,118 (66.61%)      |  |
| DDODDED MEMBERS  |     |                                                 | FEMALE                            | 4,069 (33.39%)      |  |
| DROPPED MEMBERS  |     |                                                 | NON BINARY                        | 0 (0.00%)           |  |
| DECEASED         | 99  |                                                 | PREFER NOT TO ANSWER              | 1 (0.01%)           |  |
| CLUB CANCELLED   | 30  |                                                 | TOTAL FAMILY LINET MEMBERS        | 0.000               |  |
| OTHER            | 625 | CLICK HERE FOR CUMULATIVE                       | TOTAL FAMILY UNIT MEMBERS 2,266   |                     |  |
| TOTAL            | 754 | MEMBERSHIP DATA                                 | FAMILY MEMBERS PAYING HAL<br>DUES | F 1,167             |  |