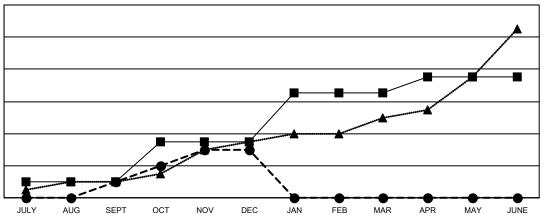

## GOALS AND ACTUAL NEW CLUBS CUMULATIVE

- CURRENT YEAR GOALS FOR NEW CLUBS

- ● - CURRENT YEAR ACTUAL NEW CLUBS

- ▲ - LAST YEAR ACTUAL NEW CLUBS